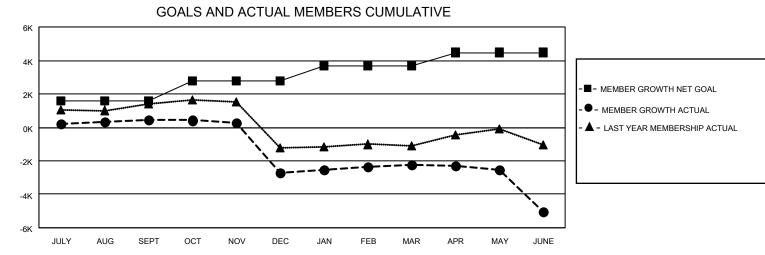

## LOCATION: INDIA

GMT: OPEN

GMT CA 6

| 1             |               |             |               |                       |                        |                         |                                                    |  |
|---------------|---------------|-------------|---------------|-----------------------|------------------------|-------------------------|----------------------------------------------------|--|
| Clubs         |               |             |               | Members               |                        |                         |                                                    |  |
|               | RESULTS FOR   | R 2019-2020 |               | RESULTS FOR 2019-2020 |                        |                         |                                                    |  |
| QUARTER       | NEW CLUB GOAL | NEW CLUBS   | DROPPED CLUBS | QUARTER               | BER GROWTH NET<br>GOAL | MEMBER GROWTH<br>ACTUAL | DROPPED<br>MEMBERS ACTUAL<br>(including transfers) |  |
| JULY/AUG/SEPT | 58            | 39          | 13            | JULY/AUG/SEPT         | 1575                   | 1,707                   | 1,159                                              |  |
| OCT/NOV/DEC   | 27            | 16          | 106           | OCT/NOV/DEC           | 1180                   | 993                     | 4,131                                              |  |
| JAN/FEB/MAR   | 21            | 15          | 7             | JAN/FEB/MAR           | 925                    | 1,158                   | 454                                                |  |
| APR/MAY/JUNE  | 12            | 10          | 3             | APR/MAY/JUNE          | 795                    | 1,139                   | 3,850                                              |  |