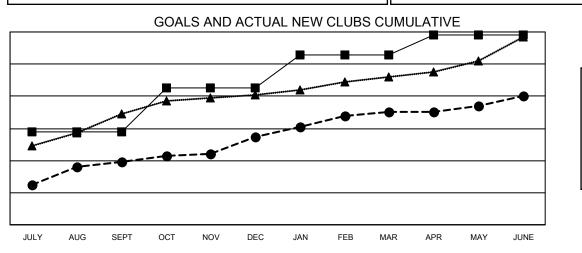

- CURRENT YEAR ACTUAL NEW CLUBS

▲ - LAST YEAR ACTUAL NEW CLUBS

| DROPPED CLUBS: 128            |       | 543 CLUBS OF 1085 ADDED 1 OR MORE | GENDER DISTRIBUTION        |                 |        |
|-------------------------------|-------|-----------------------------------|----------------------------|-----------------|--------|
|                               |       | NEW MEMBERS                       | MALE                       | 23,692 (69.89%) |        |
| DROPPED MEMBERS               |       |                                   | FEMALE                     | 10,209 (30.11%) |        |
| DECEASED                      | 117   | CLICK HERE FOR CUMULATIVE         | TOTAL FAMILY UNIT MEMBERS  |                 | 16,061 |
| CLUB CANCELLED2,894OTHER6,584 |       | MEMBERSHIP DATA                   | FAMILY MEMBERS PAYING HALF |                 | 9,209  |
| TOTAL                         | 9,595 |                                   |                            |                 |        |